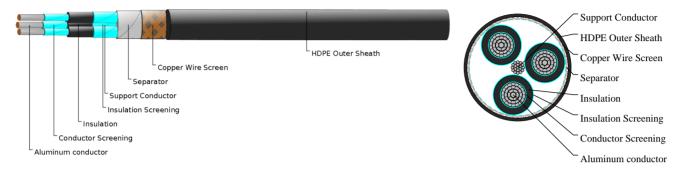

### **CABLE CONSTRUCTION**

Phase Conductor: Circular compacted stranded H68 aluminium to BS2627.

Conductor Screen: Extruded semi-conductive layer.

Insulation:XLPE.

Insulation Screen:Extruded semi-conductive layer.

Metallic Screen:Copper wire screen.

Separator:Semi-conductive swellable tape.

Outer Sheath: HDPE.

Support Conductor: Galvanized steel wires.

Assembly: Three XLPE insulated screened cores are bundled around the galvanized steel wires in a right hand lay.